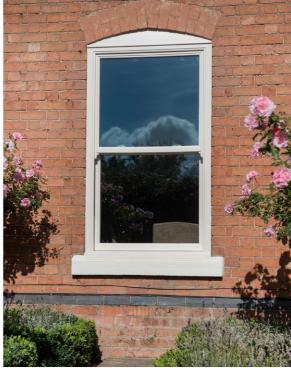

Sculptured Georgian bars, sash horns, two sliding sashes and a choice of hardware, together with a selection of beautiful finishes, all add to the traditional feel of these beautiful windows.

Choose from the classic White PVC-U, or a range of options including Golden Oak, Cherrywood, Irish Oak, Cream and White woodgrains, see page 10 for the full range.

#### **Style**

To achieve a traditional look without the need for individual units of glass, our vertical sliding sash windows offer a choice of internal/external glazing bars. Run through sash horns provide another decorative option for a truly authentic look.