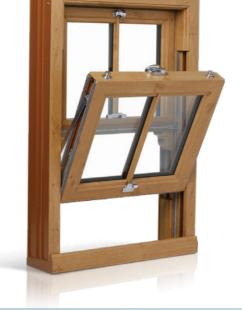

The PVC-U vertical sliding sash windows not only slide up and down like traditional windows, but tilt inwards so that the panes can be easily accessed making it easy to clean your windows from the inside.

Our windows feature tilting upper and lower sashes for ease of cleaning, low line beads and gaskets for improved sight lines, energy efficient glass to reduce your heating bills, and above all they are quality assured for your peace of mind. From a terraced house to a stately home, our vertical sliding sash windows ensure that your property retains its character and charm. You can choose from a wide range of styles, colours and hardware options to complement your home perfectly.