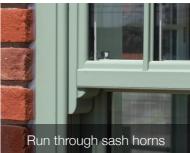

#### **Style**

To achieve a traditional look without the need for individual units of glass, our vertical sliding sash windows offer a choice of internal/external glazing bars. Run through sash horns provide another decorative option for a truly authentic look.