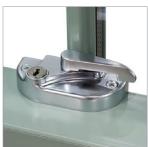

Robust locking devices ensure your home is secure.

### SAFE AND SECURE WITH A BEAUTIFUL FINISH

Giving you peace of mind.

Our vertical sliding sash windows are not only elegant and authentic; they are uncompromising when it comes to security.

Vertical sliding sash windows are fully reinforced with galvanised steel. This strengthens the sashes to prevent deflection in windy weather and provides a strong secure fixing for handles, latches and other components. The high quality balances maintain the equilibrium of the sash window at all points of travel and robust locking devices ensure your home is locked up tight. For added security an anti-jemmy aluminium bar is available. All of this gives you improved strength, greater safety and comfort in the knowledge that your windows are built to last.