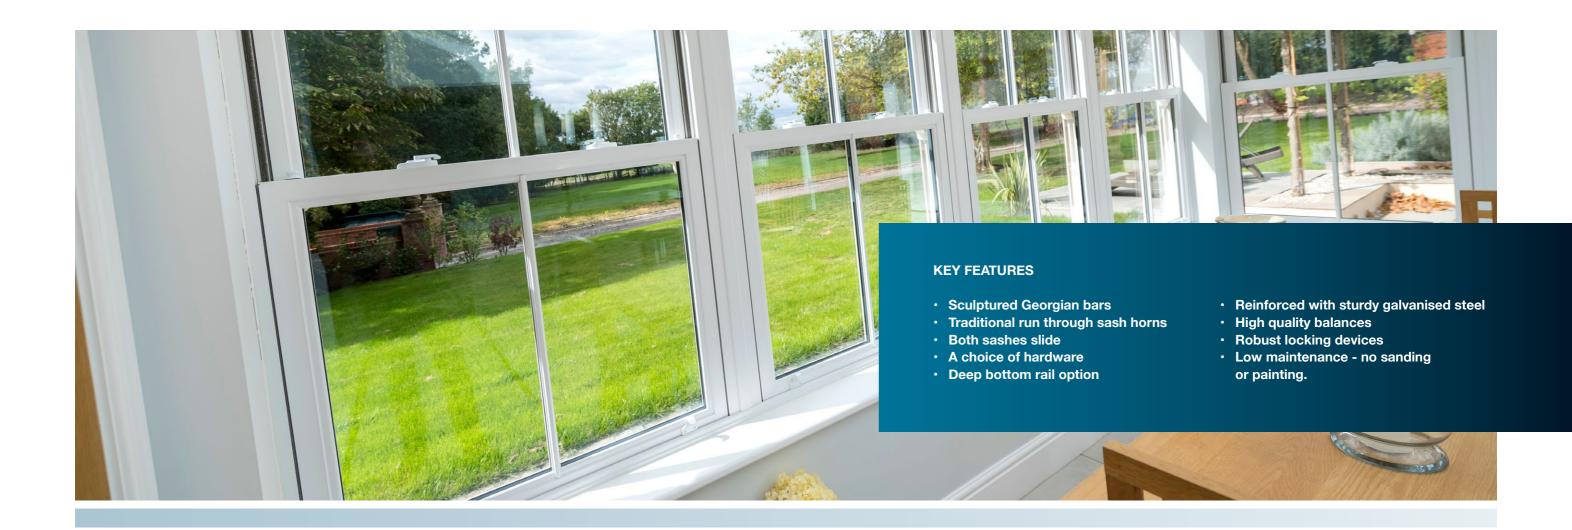

Sculptured Georgian bars, sash horns, two sliding sashes and a choice of hardware, together with a selection of beautiful finishes, all add to the traditional feel of these beautiful windows.

Choose from the classic White PVC-U, or a range of options including Golden Oak, Cherrywood, Irish Oak, Cream and White woodgrains, see page 10 for the full range.

Robust locking devices ensure your home is secure.

### SAFE AND SECURE WITH A BEAUTIFUL FINISH

Giving you peace of mind.

Our vertical sliding sash windows are not only elegant and authentic; they are uncompromising when it comes to security.

Vertical sliding sash windows are fully reinforced with galvanised steel. This strengthens the sashes to prevent deflection in windy weather and provides a strong secure fixing for handles, latches and other components. The high quality balances maintain the equilibrium of the sash window at all points of travel and robust locking devices ensure your home is locked up tight. For added security an anti-jemmy aluminium bar is available. All of this gives you improved strength, greater safety and comfort in the knowledge that your windows are built to last.