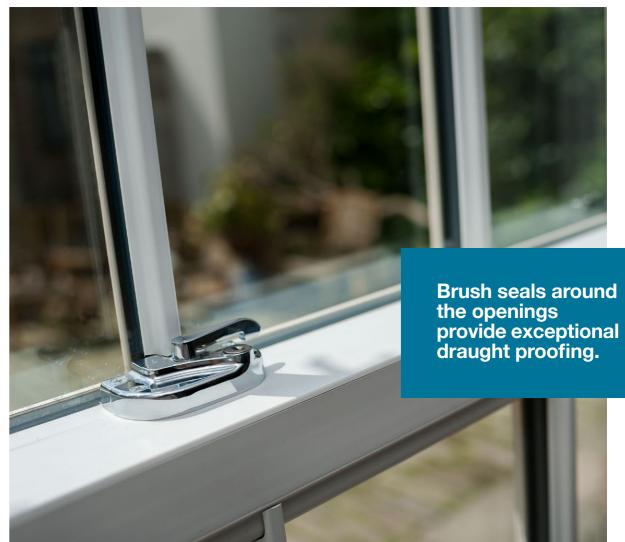

Our windows are lead-free and carry an A energy rating as standard, with Low-E double glazed units to keep the heat in, and help reduce your heating bills. The windows also have brush seals around the openings to prevent even the slightest of draughts. Choosing PVC-U over timber is an environmentally friendly choice - nearly all of our PVC-U windows can be recycled over and over again to produce new windows.