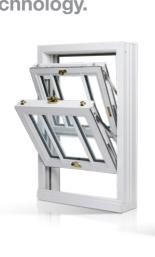

# EASY MAINTENANCE AND CLEANING

No more sanding and painting.

You can now avoid the need for costly cleaning chemicals, varnish and paints.

Thanks to the benefits of PVC-U, your new windows will never rot, flake, peel or rust. They will simply require an occasional wipe down with a damp cloth.

The PVC-U vertical sliding sash windows not only slide up and down like traditional windows, but tilt inwards so that the panes can be easily accessed making it easy to clean your windows from the inside.