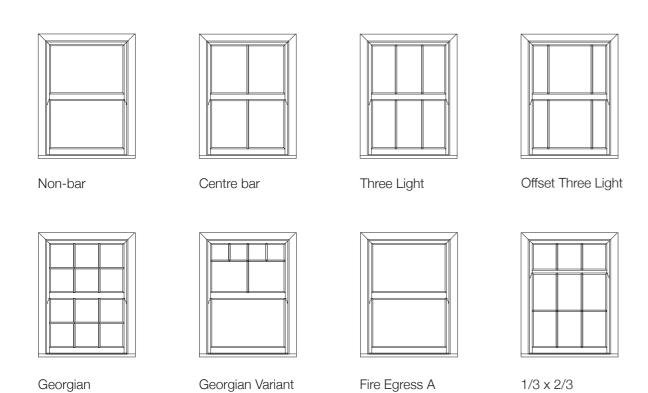

### **SHAPES AND STYLES**

#### Windows to suit every home.

Our vertical sliding sash windows can be manufactured to a style that suits you. Here are a few examples of the bar layouts available. Our windows come with equal sized top and bottom sashes (50/50 split) as standard, however we are able to manufacture other split ratios at your request (minimum transom drop of 350mm).