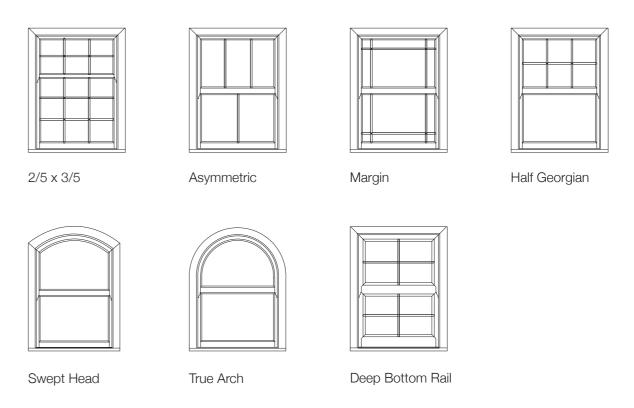

### **SHAPES AND STYLES**

#### Windows to suit every home.

Our vertical sliding sash windows can be manufactured to a style that suits you. Here are a few examples of the bar layouts available. Our windows come with equal sized top and bottom sashes (50/50 split) as standard, however we are able to manufacture other split ratios at your request (minimum transom drop of 350mm).