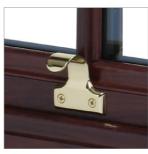

Robust locking devices ensure your home is secure.

### SAFE AND SECURE WITH A BEAUTIFUL FINISH

Giving you peace of mind.

Our vertical sliding sash windows are not only elegant and authentic; they are uncompromising when it comes to security.

Vertical sliding sash windows are fully reinforced with galvanised steel. This strengthens the sashes to prevent deflection in windy weather and provides a strong secure fixing for handles, latches and other components. The high quality balances maintain the equilibrium of the sash window at all points of travel and robust locking devices ensure your home is locked up tight. For added security an anti-jemmy aluminium bar is available. All of this gives you improved strength, greater safety and comfort in the knowledge that your windows are built to last.