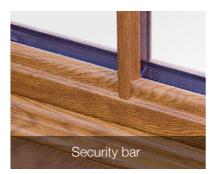

### SAFE AND SECURE WITH A BEAUTIFUL FINISH

Giving you peace of mind.

Our vertical sliding sash windows are not only elegant and authentic; they are uncompromising when it comes to security.

Vertical sliding sash windows are fully reinforced with galvanised steel. This strengthens the sashes to prevent deflection in windy weather and provides a strong secure fixing for handles, latches and other components. The high quality balances maintain the equilibrium of the sash window at all points of travel and robust locking devices ensure your home is locked up tight. For added security an anti-jemmy aluminium bar is available. All of this gives you improved strength, greater safety and comfort in the knowledge that your windows are built to last.