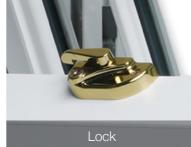

Robust locking devices ensure your home is secure.

### SAFE AND SECURE WITH A BEAUTIFUL FINISH

Giving you peace of mind.

Our vertical sliding sash windows are not only elegant and authentic; they are uncompromising when it comes to security.

Vertical sliding sash windows are fully reinforced with galvanised steel. This strengthens the sashes to prevent deflection in windy weather and provides a strong secure fixing for handles, latches and other components. The high quality balances maintain the equilibrium of the sash window at all points of travel and robust locking devices ensure your home is locked up tight. For added security an anti-jemmy aluminium bar is available. All of this gives you improved strength, greater safety and comfort in the knowledge that your windows are built to last.

#### Hardware

High quality balance weights and hardware are fixed to integral reinforcements for reliable and smooth opening time after time. Hardware is available in White, Gold, Chrome and Satin Chrome.