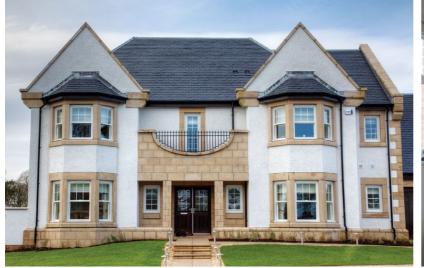

# VERTICAL SLIDING SASH WINDOWS

With the benefits of modern technology.

Your property is so much more than just a house, it's your home. So when you want to capture the look of a traditional vertical sliding sash window, our PVC-U windows are the perfect solution.

Manufactured to maintain the elegant proportions of traditional sash windows, whilst incorporating the very best of modern day technology, our system enables you to enjoy the low maintenance and high security of PVC-U without the problems associated with timber sash windows. Your new windows are guaranteed for 10 years as they are manufactured from the highest quality materials under strict quality controls.