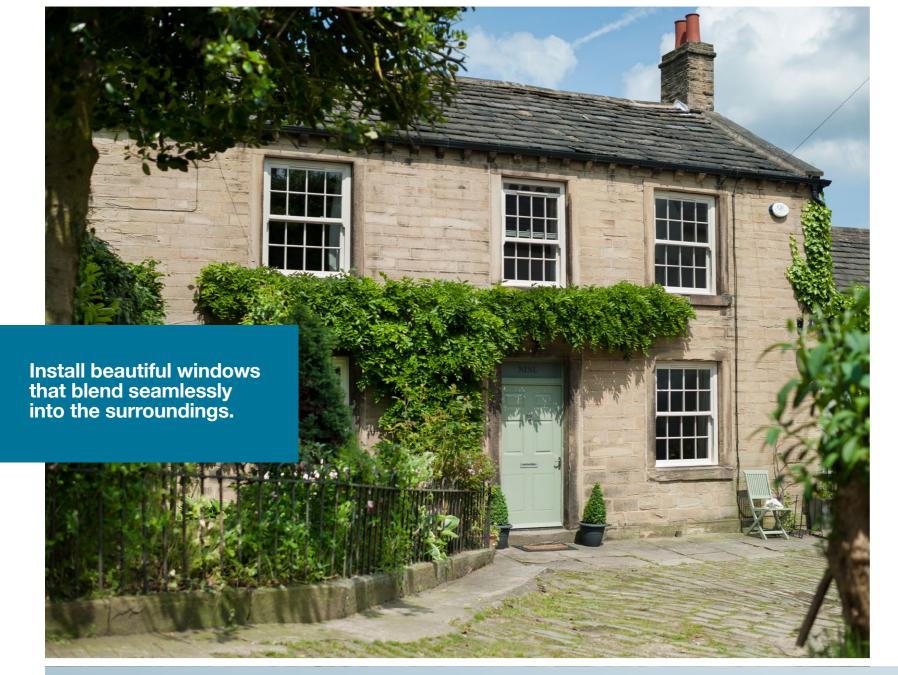

# TRADITIONAL WINDOWS THAT LOOK LIKE THE ORIGINAL

Bring elegance and style to your home.

The aesthetics of many buildings have been tarnished by inappropriate window replacements that ruin the character of a property.

Our windows enable you to install new windows that blend into their surroundings - city or countryside, commercial or residential. Our heritage vertical sliding sash windows are perfect for conservation or traditional projects, a classic look with modern advantages.