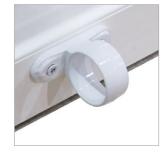

Robust locking devices ensure your home is secure.

### SAFE AND SECURE WITH A BEAUTIFUL FINISH

Giving you peace of mind.

Our vertical sliding sash windows are not only elegant and authentic; they are uncompromising when it comes to security.

Vertical sliding sash windows are fully reinforced with galvanised steel. This strengthens the sashes to prevent deflection in windy weather and provides a strong secure fixing for handles, latches and other components. The high quality balances maintain the equilibrium of the sash window at all points of travel and robust locking devices ensure your home is locked up tight. For added security an anti-jemmy aluminium bar is available. All of this gives you improved strength, greater safety and comfort in the knowledge that your windows are built to last.

#### Hardware

High quality balance weights and hardware are fixed to integral reinforcements for reliable and smooth opening time after time. Hardware is available in White, Gold, Chrome and Satin Chrome.