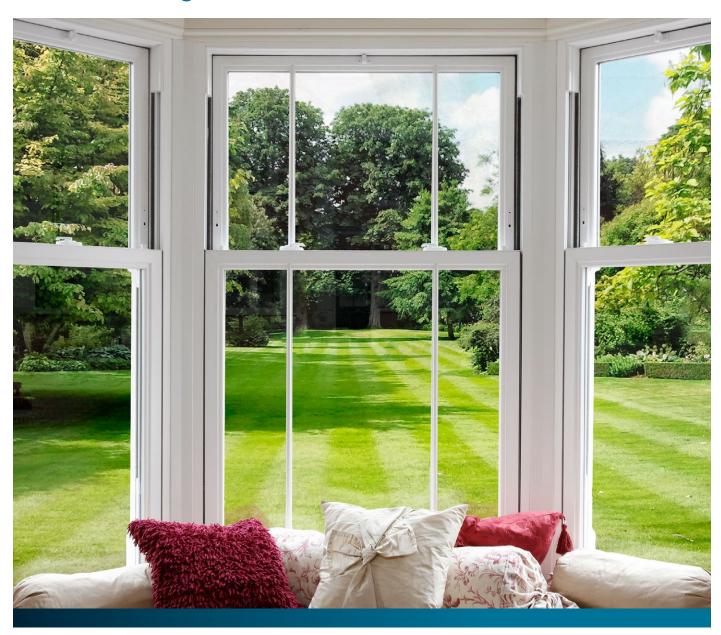

## TRADITIONAL DESIGN, MODERN FEATURES

Be inspired by our vertical sliding sash windows.

# VERTICAL SLIDING SASH WINDOWS

With the benefits of modern technology.

Your property is so much more than just a house, it's your home. So when you want to capture the look of a traditional vertical sliding sash window, our PVC-U windows are the perfect solution.

Our vertical sliding sash windows ensure that your property retains its character and charm.