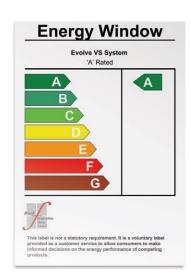

### ENERGY EFFICIENT AND ENVIRONMENTALLY FRIENDLY

Recyclable, lead-free and energy saving.

Today's window designers have a challenge on their hands. Not only do they need to design windows to keep out the weather and let in the light, but they also have to consider the environmental impact too.

Our windows are lead-free and carry an A energy rating as standard, with Low-E double glazed units to keep the heat in, and help reduce your heating bills. The windows also have brush seals around the openings to prevent even the slightest of draughts. Choosing PVC-U over timber is an environmentally friendly choice - nearly all of our PVC-U windows can be recycled over and over again to produce new windows.