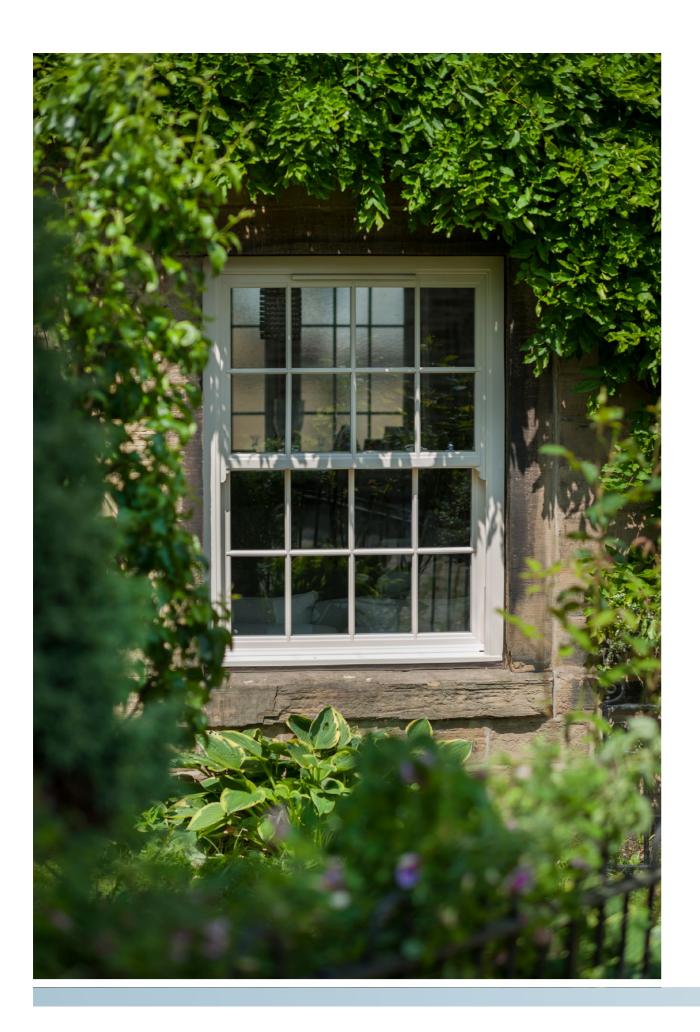

# VERTICAL SLIDING SASH WINDOWS

With the benefits of modern technology.

Your property is so much more than just a house, it's your home. So when you want to capture the look of a traditional vertical sliding sash window, our PVC-U windows are the perfect solution.

Our vertical sliding sash windows ensure that your property retains its character and charm.

Our windows enable you to install new windows that blend into their surroundings - city or countryside, commercial or residential. Our heritage vertical sliding sash windows are perfect for conservation or traditional projects, a classic look with modern advantages.