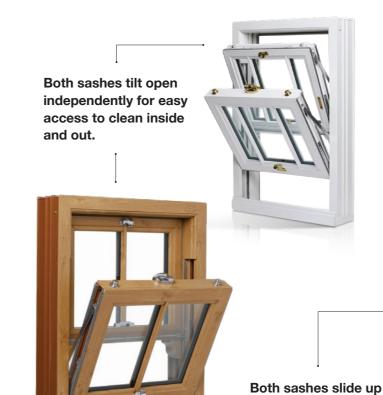

Our windows feature tilting upper and lower sashes for ease of cleaning, low line beads and gaskets for improved sight lines, energy efficient glass to reduce your heating bills, and above all they are quality assured for your peace of mind. From a terraced house to a stately home, our vertical sliding sash windows ensure that your property retains its character and charm. You can choose from a wide range of styles, colours and hardware options to complement your home perfectly.

The PVC-U vertical sliding sash windows not only slide up and down like traditional windows, but tilt inwards so that the panes can be easily accessed making it easy to clean your windows from the inside.