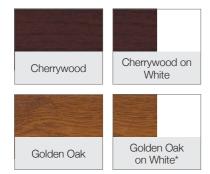

Sculptured Georgian bars, sash horns, two sliding sashes and a choice of hardware, together with a selection of beautiful finishes, all add to the traditional feel of these beautiful windows.

Choose from the classic White PVC-U, or a range of options including Golden Oak, Cherrywood, Irish Oak, Cream and White woodgrains, see page 10 for the full range.

Our vertical sliding sash windows are available in the colours below. The foiled finishes bring windows to life with a glossy, freshly painted, realistic wood effect, so good you can hardly tell the difference! There is also the option to have your windows in white on the inside and foiled on the outside.