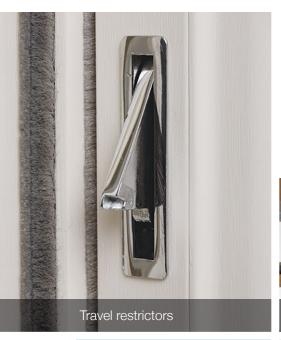

### SAFE AND SECURE WITH A BEAUTIFUL FINISH

Giving you peace of mind.

Our vertical sliding sash windows are not only elegant and authentic; they are uncompromising when it comes to security.

Vertical sliding sash windows are fully reinforced with galvanised steel. This strengthens the sashes to prevent deflection in windy weather and provides a strong secure fixing for handles, latches and other components. The high quality balances maintain the equilibrium of the sash window at all points of travel and robust locking devices ensure your home is locked up tight. For added security an anti-jemmy aluminium bar is available. All of this gives you improved strength, greater safety and comfort in the knowledge that your windows are built to last.