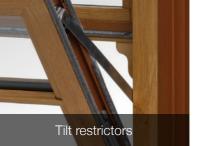

The PVC-U vertical sliding sash windows not only slide up and down like traditional windows, but tilt inwards so that the panes can be easily accessed making it easy to clean your windows from the inside.