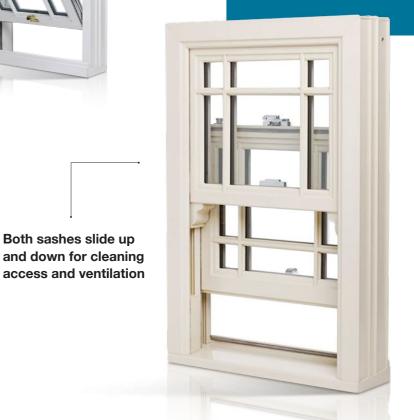

Our windows feature tilting upper and lower sashes for ease of cleaning, low line beads and gaskets for improved sight lines, energy efficient glass to reduce your heating bills, and above all they are quality assured for your peace of mind. From a terraced house to a stately home, our vertical sliding sash windows ensure that your property retains its character and charm. You can choose from a wide range of styles, colours and hardware options to complement your home perfectly.

The PVC-U vertical sliding sash windows not only slide up and down like traditional windows, but tilt inwards so that the panes can be easily accessed making it easy to clean your windows from the inside.