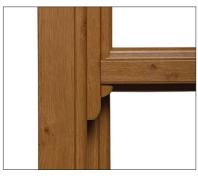

Sculptured Georgian bars, sash horns, two sliding sashes and a choice of hardware, together with a selection of beautiful finishes, all add to the traditional feel of these beautiful windows.

Choose from the classic White PVC-U, or a range of options including Golden Oak, Cherrywood, Irish Oak, Cream and White woodgrains, see page 10 for the full range.

#### **Style**

To achieve a traditional look without the need for individual units of glass, our vertical sliding sash windows offer a choice of internal/external glazing bars. Run through sash horns provide another decorative option for a truly authentic look.